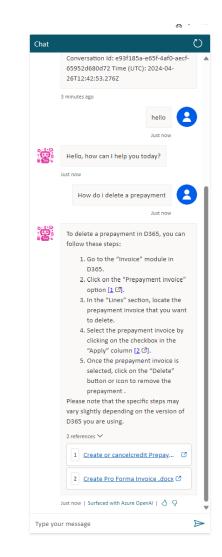

#### Case three: Al powered knowledge management

- AI powered knowledge base
- Users interact with AI chatbot (Copilot)
- Will be integrated with D365
- Instructions how to's etc without reading full 600 documents