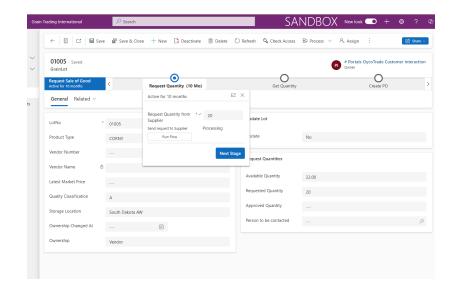

#### Case one: elevator management

- Cooperate with suppliers
- Keep track of their stock quantities
- Get access to virtual stocks in case of shortage
- Negotiate pricing and quantities via secure portal
- Automatically send purchase contract upon agreement