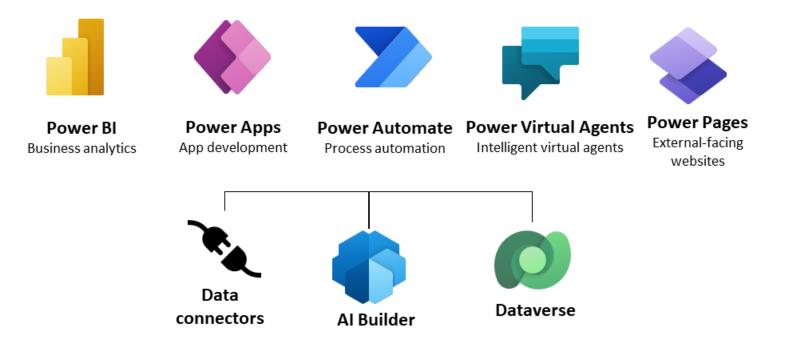

# Things you can do with Power Platform

#### Key facts:

- Very fast time to market
- Connect to any system
- Engage customers or employees in weeks not months
- Low code, tight integration
- Market leader in low code platform (Gartner)
- Process automation Business intelligence – Mobile apps and Portals: allin one