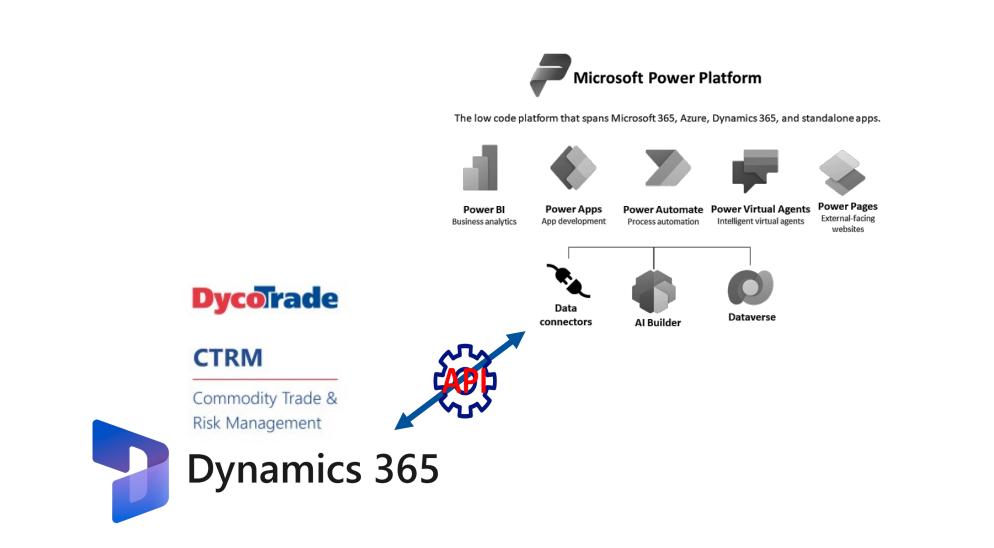

### **Introducing Microsoft Power Platform**

The low code platform that spans Microsoft 365, Azure, Dynamics 365, and standalone apps.

# Things you can do with Power Platform

#### Key facts:

- Very fast time to market
- Connect to any system
- Engage customers or employees in weeks not months
- Low code, tight integration
- Market leader in low code platform (Gartner)
- Process automation Business intelligence – Mobile apps and Portals: allin one