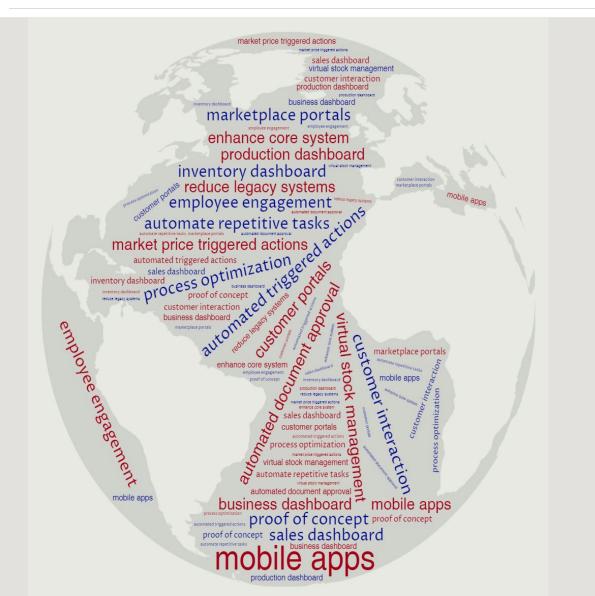

Platform
- 3. Connecting DycoTrade Commodity ERP <> Microsoft PowerPlatform
- 4. Use cases
- 5. Demo
- 6. Discussion/Q&A
- 7. Wrap up







#### **Introduction Jan-Frederik Kobus**

- CPA, MBA, MSc Information Management, BSc Economics
- 20+ years experience IT & Analytics
- Working with Power Platform solutions since 2018
- Practice Lead Power Platform @ dtnext bv
- dtnext:
  - Start up focussing on Microsoft Business Central, CE, Power Platform and Azure
  - Already full service provider
  - Started with 8 in 2022, currently with 26 senior professionals, access to 250 experts within Companial Group



### **Introducing Microsoft Power Platform**





The low code platform that spans Microsoft 365, Azure, Dynamics 365, and standalone apps.







# Things you can do with Power Platform



#### Key facts:

- Very fast time to market
- Connect to any system
- Engage customers or employees in weeks not months
- Low code, tight integration
- Market leader in low code platform (Gartner)
- Process automation Business intelligence – Mobile apps and Portals: allin one





### Where is DycoTrade CTRM ?







# **Use Cases DycoTrade CTRM – Power Platform**



Commodity ERP Software CTRM





# **Demo Virtual Stock** Management

In control of your stock – anytime - anyplace





# **Use Case Characteristics:**

- multiple suppliers
- stock is kept both on site and at site supplier
- both supplier and client X can opt for sale/purchase of goods
- transfer of ownership upon sale of good > leads to activity in ERP







# Why this use case:

- ERP records activities that have financ